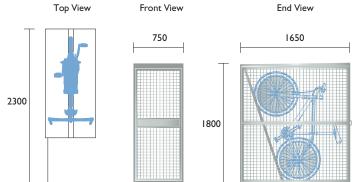

## MBL16S Modular

Standard Unit Side Panel x I + Front Gate no roof, no rear panel

The MBL16S is used for a line of cages against a wall. As often in underground areas the roof is optional MR717

Hasp and staple allows cyclists to use their own U lock or padlock

Range of other locks available at an extra cost

MBL16S x 4

 Material Specifications (General)

 MBL16S
 25 x 25 x 1.6mm SHS / 50 x 50 x 4mm steel mesh / Galvanised