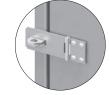

## MBL16S Modular

Standard Unit Side Panel x I + Front Gate no roof, no rear panel

The MBL16S is used for a line of cages against a wall. As often in underground areas the roof is optional MR717

Hasp and staple allows cyclists to use their own U lock or padlock

Range of other locks available at an extra cost

MBL16S x 4

 Material Specifications (General)

 MBL16S
 25 x 25 x 1.6mm SHS / 50 x 50 x 4mm steel mesh / Galvanised