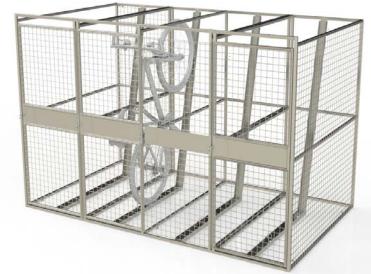

## MBL16S Modular

Standard Unit Side Panel x I + Front Gate no roof, no rear panel

The MBL16S is used for a line of cages against a wall. As often in underground areas the roof is optional MR717

Hasp and staple allows cyclists to use their own U lock or padlock