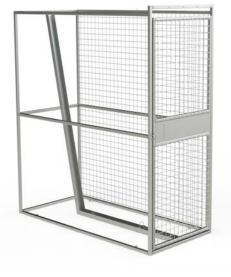

## MBL16S Modular

Standard Unit Side Panel x I + Front Gate no roof, no rear panel

The MBL16S is used for a line of cages against a wall. As often in underground areas the roof is optional MR717

Hasp and staple allows cyclists to use their own U lock or padlock