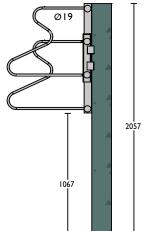

NEW SPACE SAVER RACK

Front View

 $\label{eq:material} \begin{array}{l} \textbf{Material Specifications (General)} \\ 34 \times 3 \text{mm Beam} \ / \ 60 \times 30 \times 2 \text{mm} \ \ \text{Angle} \\ 19 \ \text{OD} \times 1.2 \text{mm} \ \text{Rail} \ / \ \ \text{Hot dipped galvanised} \end{array}$ 