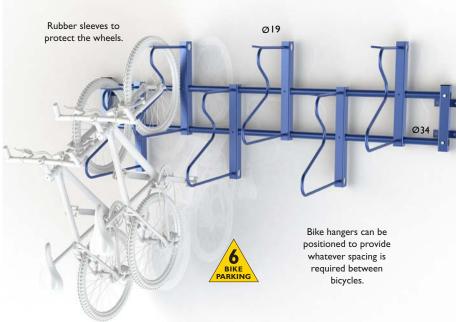

#### Space Saver Rack

Wall mounted single sided.
Versatility of the design allows to
park more bikes in allocated
area.

Comes in flat pack for easy assembly onsite & reduced transportation costs.

Side View

NEW SPACE SAVER RACK

Front View

 $\label{eq:material} \begin{array}{l} \textbf{Material Specifications (General)} \\ 34 \times 3 \text{mm Beam} \ / \ 60 \times 30 \times 2 \text{mm} \ \ \text{Angle} \\ 19 \ \text{OD} \times 1.2 \text{mm} \ \text{Rail} \ / \ \ \text{Hot dipped galvanised} \end{array}$ 