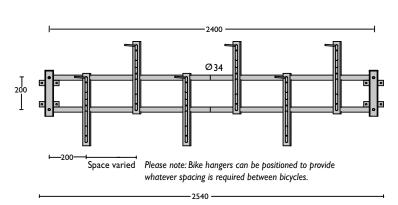

NEW SPACE SAVER RACK

Front View

 $\label{eq:material} \begin{array}{l} \textbf{Material Specifications (General)} \\ 34 \times 3 \text{mm Beam} \ / \ 60 \times 30 \times 2 \text{mm} \ \ \text{Angle} \\ 19 \ \text{OD} \times 1.2 \text{mm} \ \text{Rail} \ / \ \ \text{Hot dipped galvanised} \end{array}$ 