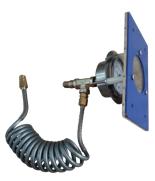

#### BRPG03

Pressure Gauge Assembly

Oil filled pressure gauge with steel plate frame and impact-resistent polycarbonate screen.