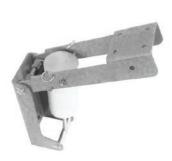

### BRPA02

**Foot Pump Assembly** 

Industrial grade foot pump supported by a frame. It is located within the main structure to protect it from vandalism.