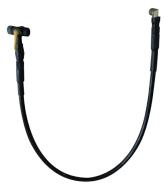

#### **BRHP**

**Hose Pump Assembly** 

Stainless steel braided hose, fitted with Presta and Schrader valves