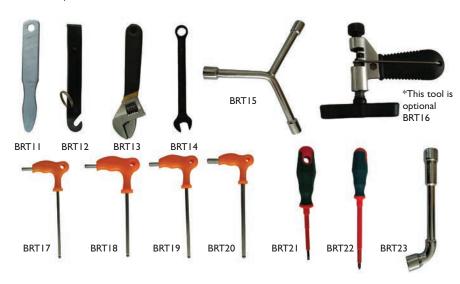

## BRST01

**Tool Kit** 

These are the tools normally provided and fitted to bike repair stations BBRS01 and BBRS02, they are also available as replacement tool kits.

Notes: Each tool is secured using a blue plastic-coated steel cable and crimped with an aluminium ferrule. Spare tool kits are supplied with the tool pre-attached to the security cable and crimped at both ends. Tools can be purchased separately or as a set (BRST01). Spare tools are available in full sets to replace vandalised or stolen tools.

Optional high security and vandal resistant tool sets available using 5mm galvanised chain.