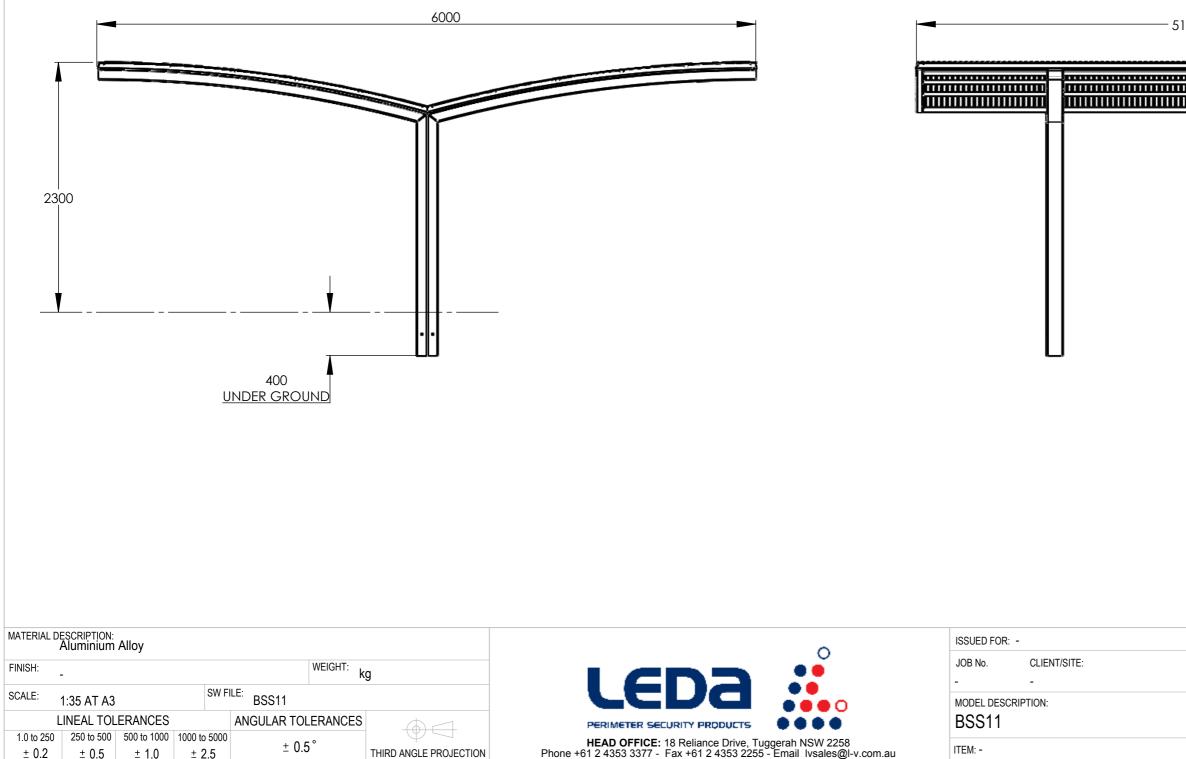

SW PART: BSS11

± 0.5 ± 1.0 ± 2.5

HEAD OFFICE: 18 Reliance Drive, Tuggerah NSW 2258 Phone +61 2 4353 3377 - Fax +61 2 4353 2255 - Email Ivsales@I-v.com.au © COPYRIGHT 2015 - ALL INTELLECTUAL PROPERTY RIGHTS RESERVED

ITEM: -

| 100 | <br>       |       |  |
|-----|------------|-------|--|
|     |            |       |  |
|     | DRAWN BY:  |       |  |
|     | APPROVED E | 3Y: - |  |
|     |            |       |  |

| REV: D1 INDEX: - DRAWING DATE: 2018/3/9 SHEET: 1 OF 1 |                  |                        |               |
|-------------------------------------------------------|------------------|------------------------|---------------|
|                                                       | REV: D1 INDEX: - | DRAWING DATE: 2018/3/9 | SHEET: 1 OF 1 |

DO NOT SCALE DWG : IF I